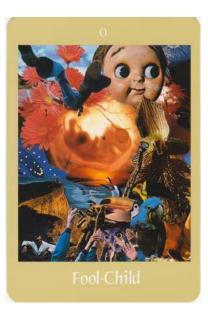

## TAROT TALK

Our Tarot card for December is the Fool-0. The necessity to surrender to the Universe and accept that you are cared for is vital in this time. You are the Fool, the innocent, wide-eyed Child. Be open and expectant to the next synchronistic moment.

Like a child has enormous potential, your possibilities are unlimited. If things do not always work as you thought that they should, it does not mean failure, but experience. That is part of the process of growth. The number of the Fool is 0. You are remembering that you are Spirit and as such you are everywhere and everything. You are safe even when you feel lost. You are young and ancient all at the same time. Taking a leap of Faith into the unknown requires tremendous courage.

The negative side of the Fool is the shadow self that never grows up because of the fear of responsibility. Remaining immature does not guarantee that life will always be free. Freedom comes from the experience that brings appreciation. The Fool is not fool-ish.